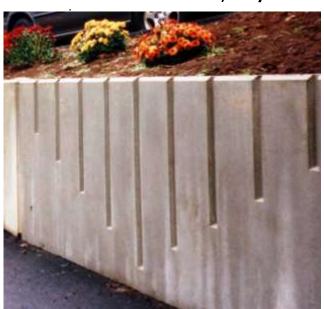

## **← TYPICAL EVERWALL UNIT**

(seen from behind)

Depending on site requirements the EVERWALL elements can be erected with a vertical front face, or with a slight backward slant (wall batter).

NOTE - Wall batter affords the use of smaller elements and greatly reduces cost.