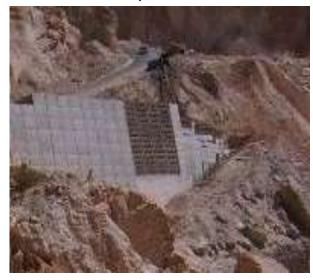

24-feet high EVERWALL for a Boston car dealership, USA

EVERWALL replacement, for a failed segmental block retaining wall, Long Island, NY, USA

Erection of an Everwall in Khailat, Hadramout, Yemen

50 feet high EVERWALL gravity wall nearing completion in Yemen.