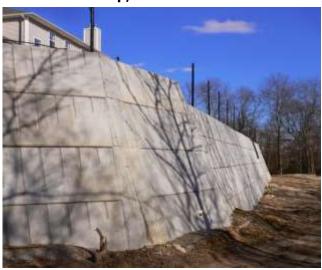

## **EVERWALL RETAINING WALL**

This is the well proven Everwall, which takes the successful EVERGREEN® technology a step further:

Typical EVERWALL application: a gravity retaining wall to support a hillside and expand a needed parking area.

- Everwalls normally sit on a simple crushed stone base no concrete foundation needed.
- EVERWALL is efficient, easy to transport, erect, and backfill using site materials