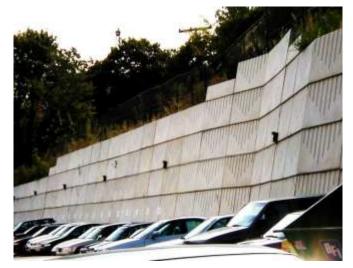

## **EVERWALL RETAINING WALL**

This is the well proven Everwall, which takes the successful EVERGREEN® technology a step further:

Typical EVERWALL application: a gravity retaining wall to support a hillside and expand a needed parking area.

24-feet high EVERWALL for a Boston car dealership, USA

EVERWALL replacement, for a failed segmental block retaining wall, Long Island, NY, USA

Erection of an Everwall in Khailat, Hadramout, Yemen

50 feet high EVERWALL gravity wall nearing completion in Yemen.