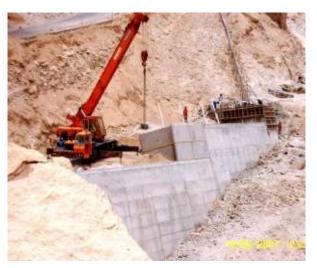

24-feet high EVERWALL for a Boston car dealership, USA

EVERWALL replacement, for a failed segmental block retaining wall, Long Island, NY, USA

Erection of an Everwall in Khailat, Hadramout, Yemen

50 feet high EVERWALL gravity wall nearing completion in Yemen.