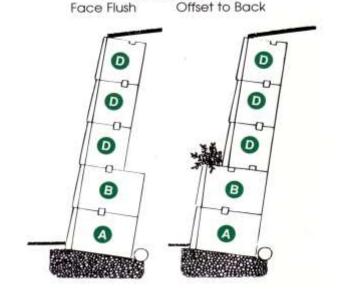

## **← TYPICAL EVERWALL UNIT**

(seen from behind)

Depending on site requirements the EVERWALL elements can be erected with a vertical front face, or with a slight backward slant (wall batter).

NOTE - Wall batter affords the use of smaller elements and greatly reduces cost.

BATTERED INSTALLATION

Everwalls can be erected to form a vertical faced wall or a more economical battered faced wall.

The size of the EVERWALL elements is determined by careful design analysis of the geotechnical site conditions, traffic loads, and application of safety factors against sliding, overturning, and bearing capacity.