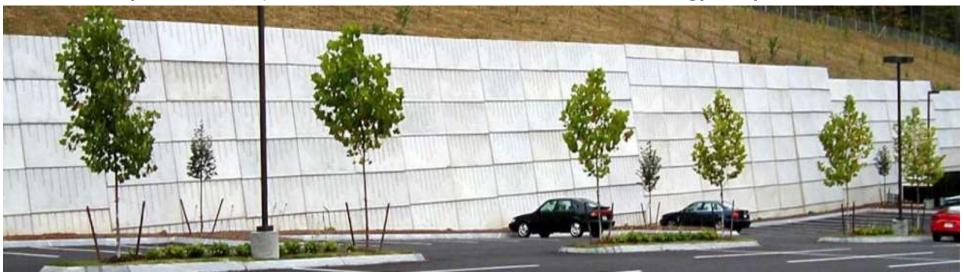

## **EVERWALL RETAINING WALL**

This is the well proven Everwall, which takes the successful EVERGREEN® technology a step further:

Typical EVERWALL application: a gravity retaining wall to support a hillside and expand a needed parking area.

24-feet high EVERWALL for a Boston car dealership, USA

EVERWALL replacement, for a failed segmental block retaining wall, Long Island, NY, USA

Erection of an Everwall in Khailat, Hadramout, Yemen

50 feet high EVERWALL gravity wall nearing completion in Yemen.